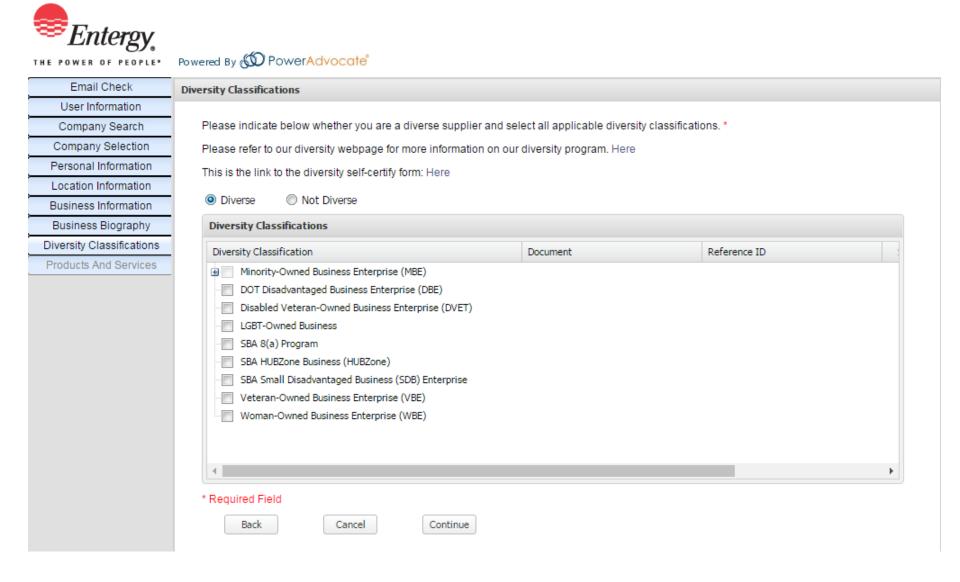

|  |  |  |
|                           | Back Cancel                           | Continue                       |       |                     |  |  |  |
|                           |                                       |                                |       |                     |  |  |  |
|                           |                                       |                                |       |                     |  |  |  |
|                           |                                       |                                |       |                     |  |  |  |
|                           | PowerAdvocate Corporate: (857) 453-57 | 00 • PowerAdvocate Technical S |       | t@poweradvocate.com |  |  |  |

#### Please select your company's diversity classification(s)





#### Please upload your supporting diversity documentation, if applicable



## Please select the Products & Services your company provides



## 

#### Please click on Finish



After submitting your company's registration you may go back and edit your information at any time by logging in to https://www.poweradvocate.com/