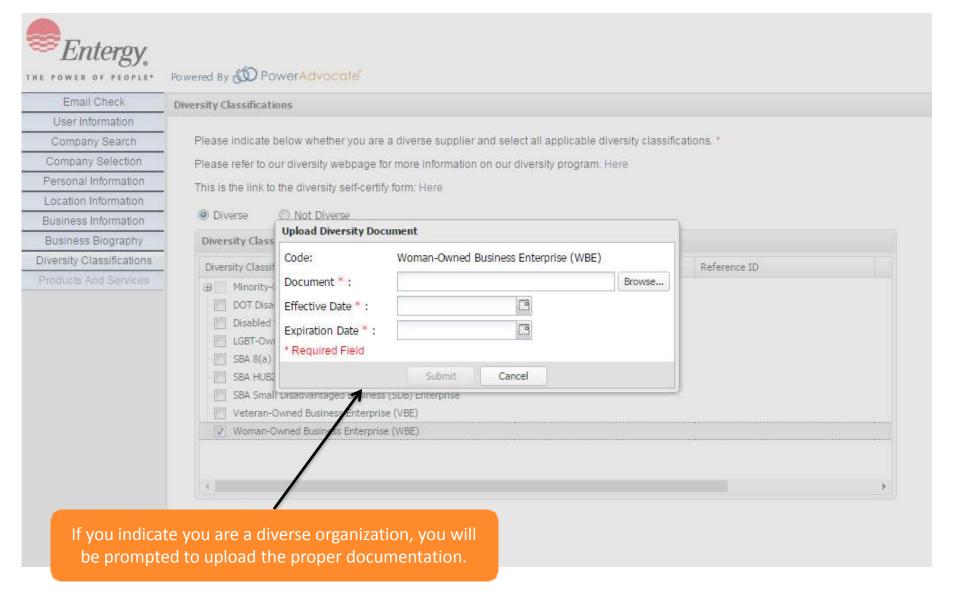

| Continue                       |       |                     |  |  |  |
|                           |                                       |                                |       |                     |  |  |  |
|                           |                                       |                                |       |                     |  |  |  |
|                           |                                       |                                |       |                     |  |  |  |
|                           | PowerAdvocate Corporate: (857) 453-57 | 00 • PowerAdvocate Technical S |       | t@poweradvocate.com |  |  |  |

#### Please select your company's diversity classification(s)





#### Please upload your supporting diversity documentation, if applicable



## Please select the Products & Services your company provides



## 

#### Please click on Finish



After submitting your company's registration you may go back and edit your information at any time by logging in to https://www.poweradvocate.com/