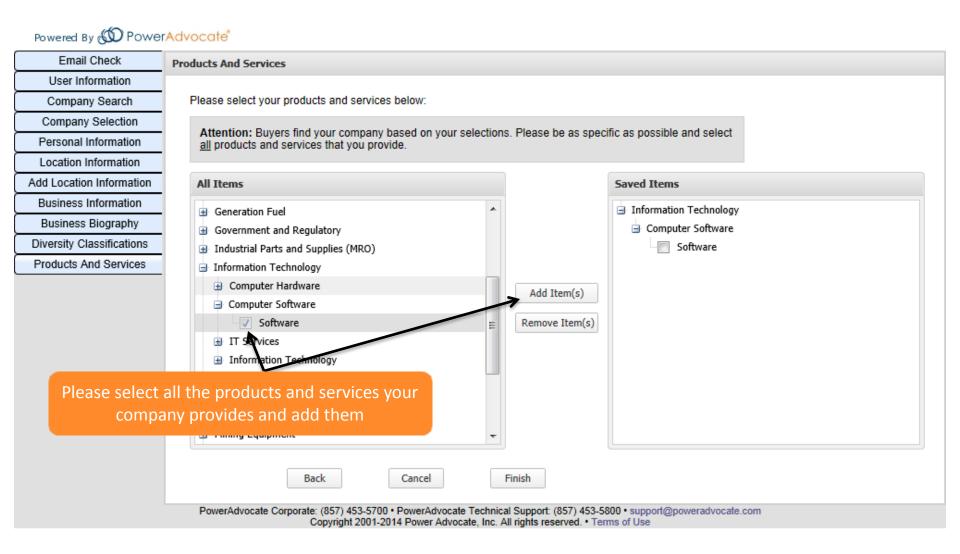

|  |  |  |
|                           |                                       |                                |       |                     |  |  |  |
|                           |                                       |                                |       |                     |  |  |  |
|                           |                                       |                                |       |                     |  |  |  |
|                           | PowerAdvocate Corporate: (857) 453-57 | 00 • PowerAdvocate Technical S |       | t@poweradvocate.com |  |  |  |

#### Please select your company's diversity classification(s)





#### Please upload your supporting diversity documentation, if applicable



## Please select the Products & Services your company provides



## 

#### Please click on Finish



After submitting your company's registration you may go back and edit your information at any time by logging in to https://www.poweradvocate.com/