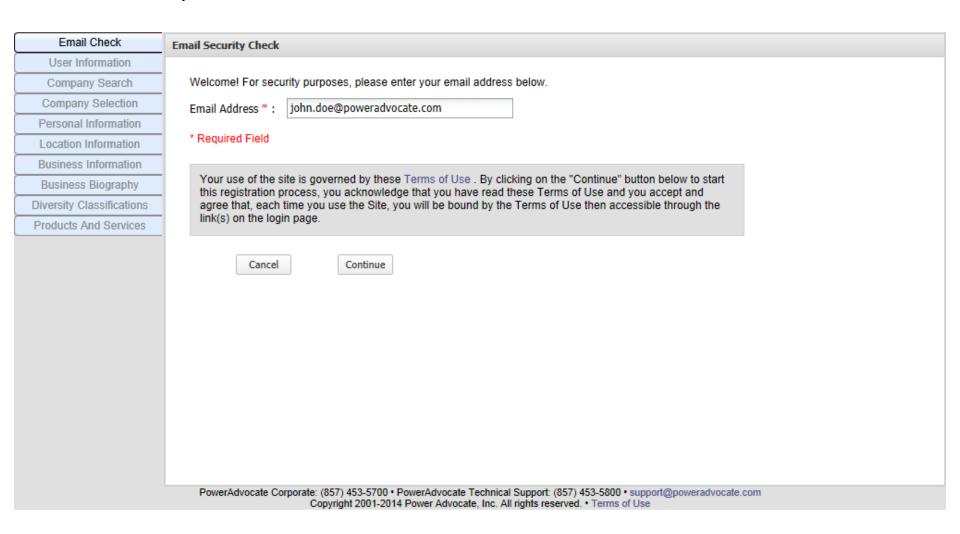

Supplier Registration Guide Entergy Corporation





#### Please enter the security code shown in the pop-up box





#### Please enter your email address





#### Please enter your basic user information

| Email Check               | User Information |                                                                                                                                                                                    |
|---------------------------|------------------|------------------------------------------------------------------------------------------------------------------------------------------------------------------------------------|
| User Information          |                  |                                                                                                                                                                                    |
| Company Search            | First Name * :   | John