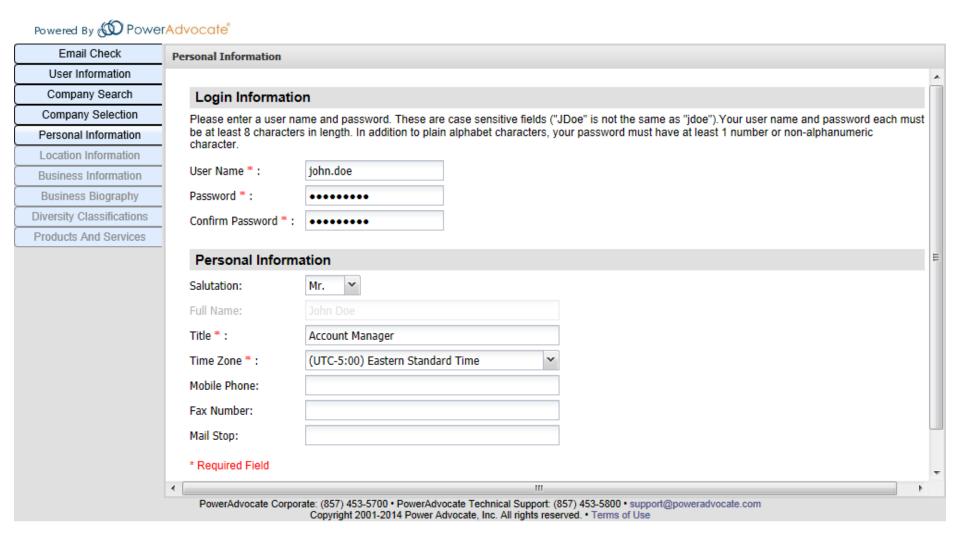

, then click Continue.

Registered Companies with similar names to PowerAdvocate, Inc..

 Exact Matching Companies

 Select
 Company Name
 Active Users ▼
 Office Locations

Similar Matching Companies Office Locations Select Company Name Active Users ▼ PowerAdvocate 157 15 PowerAdvocate USA 5 1 PowerAdvocate Example Supplier 8 1 PowerAdvocate Example Supplier 5 1 1 PowerAdvocate Example Supplier 3 1 PowerAdvocate Example Supplier 2 Add company name (as you would like it to appear in our database):

PowerAdvocate Corporate: (857) 453-5700 • PowerAdvocate Technical Support: (857) 453-5800 • support@poweradvocate.com
Copyright 2001-2014 Power Advocate, Inc. All rights reserved. • Terms of Use



#### Please select or add your company





#### Please enter your login and personal information



#### Please select or add your company location





#### Please add your location information



| Email Check               | Add Location Information |                                        |   |                                                     |
|---------------------------|--------------------------|----------------------------------------|---|-----------------------------------------------------|
| User Information          |                          |                                        |   |                                                     |
| Company Search            | Country *:               | United States                          | ~ |                                                     |
| Company Selection         | Address 1 *:             | 179 Lincoln St.