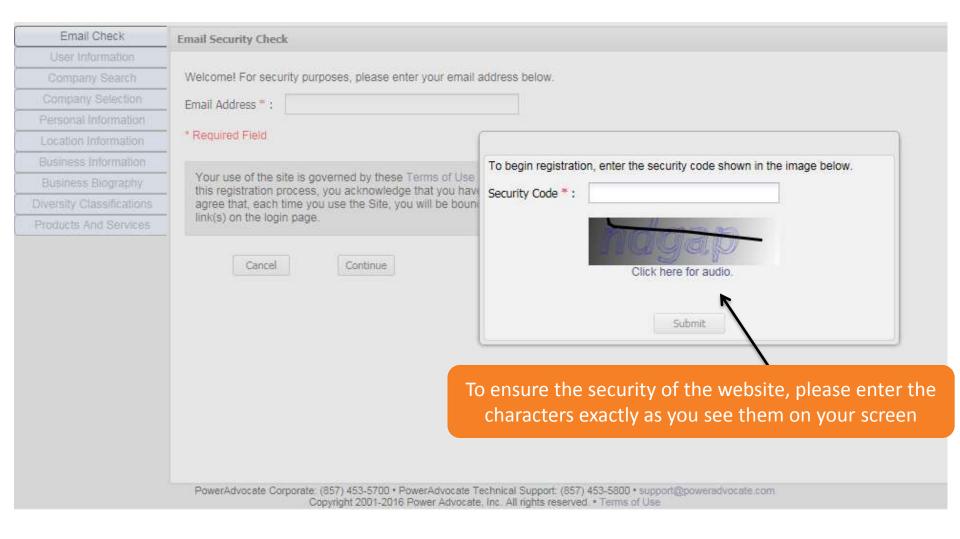

Supplier Registration Guide Entergy Corporation





#### Please enter the security code shown in the pop-up box





#### Please enter your email address





#### Please enter your basic user information

| Email Check               | User Information |                                                                                                                                                                                    |
|---------------------------|------------------|------------------------------------------------------------------------------------------------------------------------------------------------------------------------------------|
| User Information          |                  |                                                                                                                                                                                    |
| Company Search