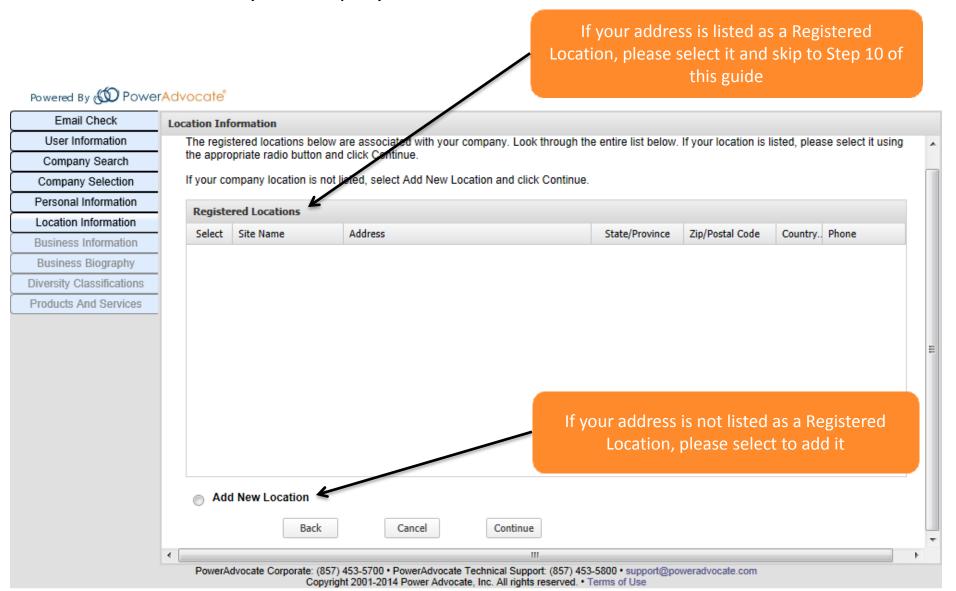

imilar names to PowerAdvocate, Inc..

 Exact Matching Companies

 Select
 Company Name
 Active Users ▼
 Office Locations

Similar Matching Companies Office Locations Select Company Name Active Users ▼ PowerAdvocate 157 15 PowerAdvocate USA 5 1 PowerAdvocate Example Supplier 8 1 PowerAdvocate Example Supplier 5 1 1 PowerAdvocate Example Supplier 3 1 PowerAdvocate Example Supplier 2 Add company name (as you would like it to appear in our database):

PowerAdvocate Corporate: (857) 453-5700 • PowerAdvocate Technical Support: (857) 453-5800 • support@poweradvocate.com
Copyright 2001-2014 Power Advocate, Inc. All rights reserved. • Terms of Use



#### Please select or add your company





#### Please enter your login and personal information



#### Please select or add your company location





#### Please add your location information



| Email Check               | Add Location Information |                                        |   |                                                     |
|---------------------------|--------------------------|----------------------------------------|---|-----------------------------------------------------|
| User Information          |                          |                                        |   |                                                     |
| Company Search            | Country *:               | United States                          | ~ |                                                     |
| Company Selection         | Address 1 *:             | 179 Lincoln St.                        |   |