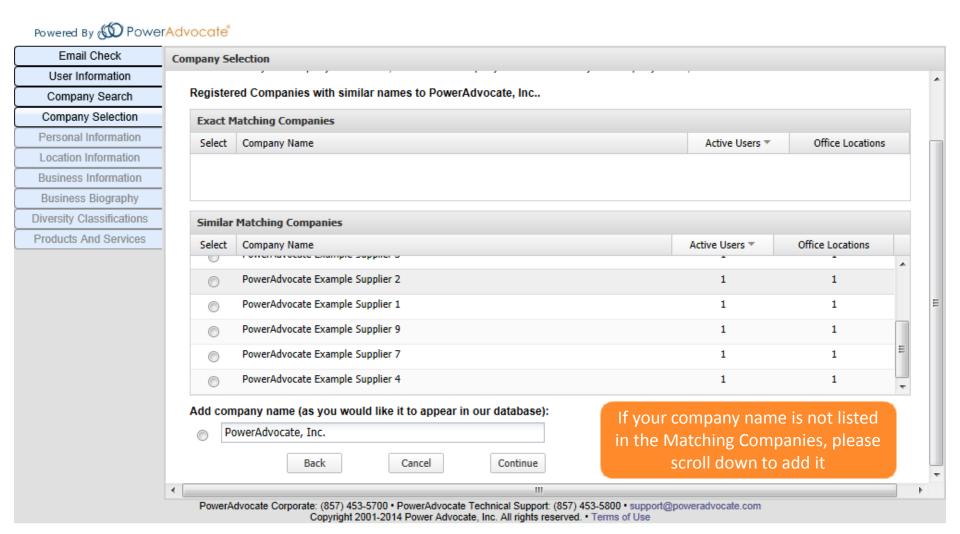

#### Please select or add your company

Company Selection

If your company name is listed as one of the Exact or Similar Matching Companies, please select it

Email Check
User Information
Company Search
Company Selection
Personal Information
Location Information
Business Information
Business Biography
Diversity Classifications
Products And Services

The companies below are registered with names similar to the company name you entered. If your company name is displayed in the list below, please select it and then click Continue.

If the name of your company is not listed, select "Add company name" and enter your company name, then click Continue.

Registered Companies with similar names to PowerAdvocate, Inc..

 Exact Matching Companies

 Select
 Company Name
 Active Users ▼
 Office Locations

Similar Matching Companies Office Locations Select Company Name Active Users ▼ PowerAdvocate 157 15 PowerAdvocate USA 5 1 PowerAdvocate Example Supplier 8 1 PowerAdvocate Example Supplier 5 1 1 PowerAdvocate Example Supplier 3 1 PowerAdvocate Example Supplier 2 Add company name (as you would like it to appear in our database):