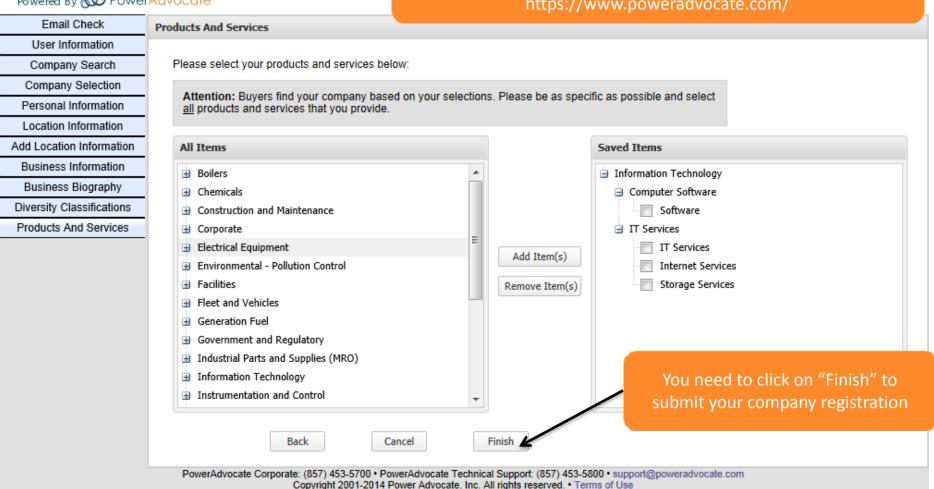

## Please select the Products & Services your company provides

#### Please click on Finish

After submitting your company's registration you may go back and edit your information at any time by logging in to https://www.poweradvocate.com/